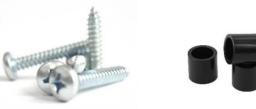

#### Main Characteristics

- High tensile strength, even equaling the rupture stress of the conveyor belt.
- Wear and cut resistant
- Flexible splice designed to adapt to continuous inflections of conveyor belts. Compatible with small pulley diameters.
- Quick installation. Easy to install, it does not require qualified technicians. You will only need an electric or pneumatic screwdriver and the special self-drilling screws that are included.
- Compatible with all types of conveyor belts; RF can be manufactured with different qualities of rubber and different materials for the metal insertions.
- It does not require pre-drilling of the belt or template. Good compatibility with scrapers. During assembly, the top and bottom cover is trimmed so that the RF is approximately in the same plane as the belt covers.
- It consists of a single piece, avoiding problems caused by material leakage in the hinges of the traditional system.

### **Selection of Screws**

| Type   | Metric Screw |  |
|--------|--------------|--|
| RF-63  |              |  |
| RF-65  | M5 X 24      |  |
| RF-80  |              |  |
| RF-85  |              |  |
| RF-100 | M6 X 27      |  |
| RF-125 | 110 A Z/     |  |