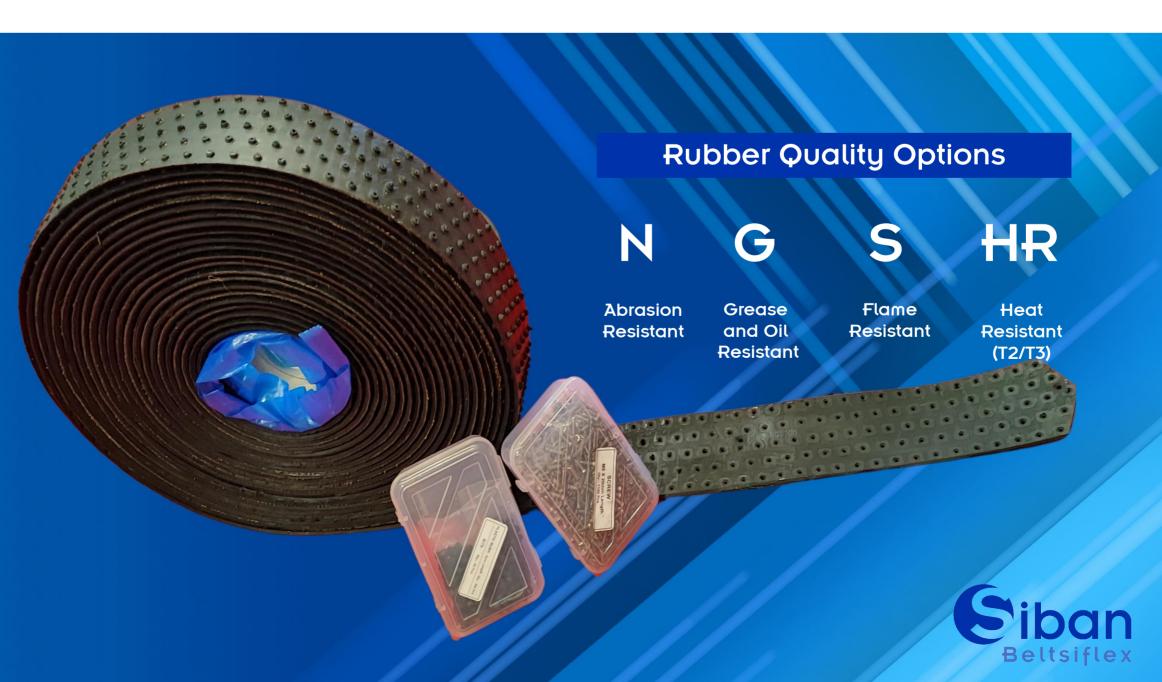

# RF Rubber Fastener for Conveyor Belts Splice

RF Rubber Fastener it is distinguished by its high flexibility, resistance and easy assembly. It consists of a flexible splice, combining several materials and joining both ends of the conveyor belt using special self-drilling screws. The result is a splice that is durable, strong and resistant to impact damage.

#### Main Characteristics

- High tensile strength, even equaling the rupture stress of the conveyor belt.
- Wear and cut resistant
- Flexible splice designed to adapt to continuous inflections of conveyor belts. Compatible with small pulley diameters.
- Quick installation. Easy to install, it does not require qualified technicians. You will only need an electric or pneumatic screwdriver and the special self-drilling screws that are included.
- Compatible with all types of conveyor belts; RF can be manufactured with different qualities of rubber and different materials for the metal insertions.
- It does not require pre-drilling of the belt or template. Good compatibility with scrapers. During assembly, the top and bottom cover is trimmed so that the RF is approximately in the same plane as the belt covers.
- It consists of a single piece, avoiding problems caused by material leakage in the hinges of the traditional system.

## **Supplied Kit**

**Stainless Steel Screws** 

**Spacers** 

25m Roll

<sup>\*</sup> Other grades, under request